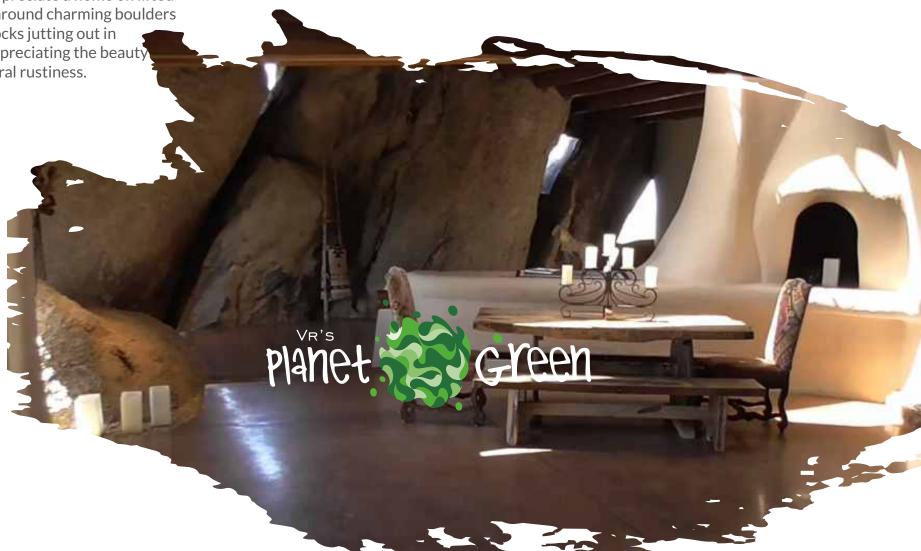

Green stone is for those who find aesthetics in the natural elements and appreciate a home on lifted heights of meadows or around charming boulders and will have rocks jutting out in their living areas, appreciating the beauty of the natural rustiness.

# Quite life

The most exclusive and serene plots are here at quiet life, with the lowest noise levels and balmy view of the bordering forest and boulders, its an epitome of tranquillity and is designed for those who appreciate stillness in life and are inspired from it.