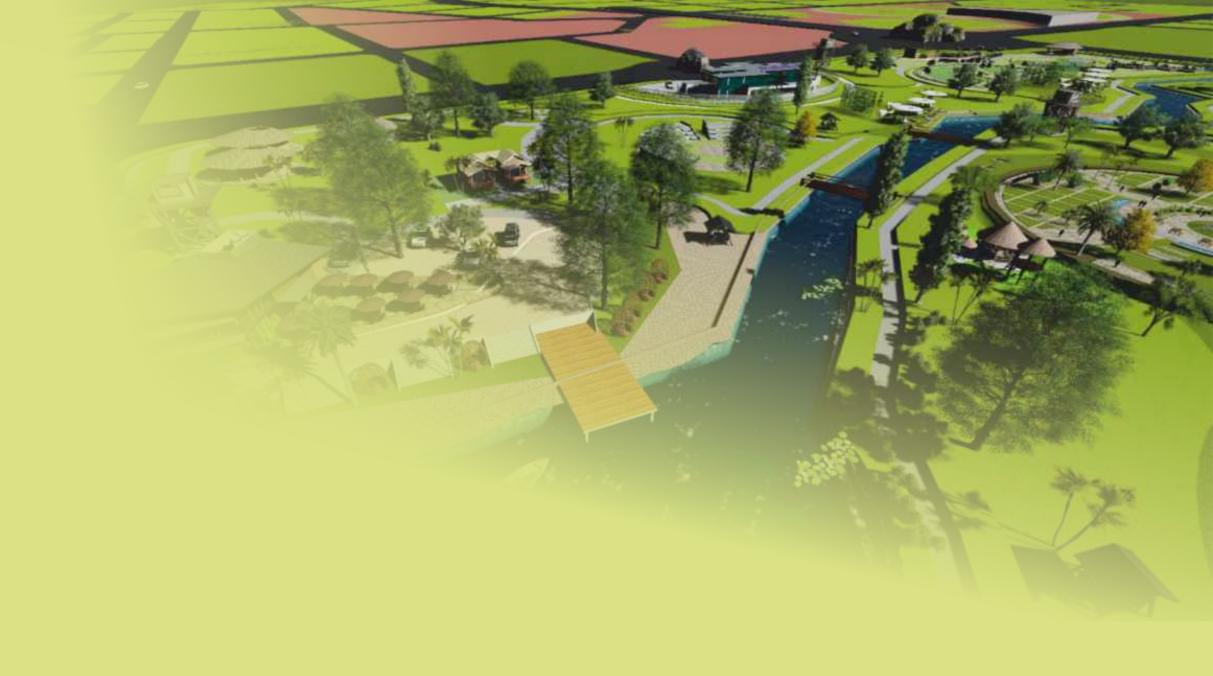

# Designed to enrich the mind, body and soul

The master-plan is designed with buildings clustered along serpentine roads forming omega like shapes fitted into the undulations of the land.

With tree-lined shady avenues, landscaped streets, fresh water stream, exclusive villas, homesteads, sports ground and a real sense of community its one of a kind community based on evident planning.

This method of arranging the community requires minimal land disturbances and allows the community to reserve large areas to maximize and prioritize Green spaces.

a visionary masterplan

Resort themed retreats

The gently flowing stream at Planet Green offers the perfect setting to explore in an array of outdoor pursuits.

Whether you like to fish, give a go at paddle boating or kayaking, or prefer to just relax on the wooden bridge, there's nothing like the calm of the running water to please your senses and soothe the mind.