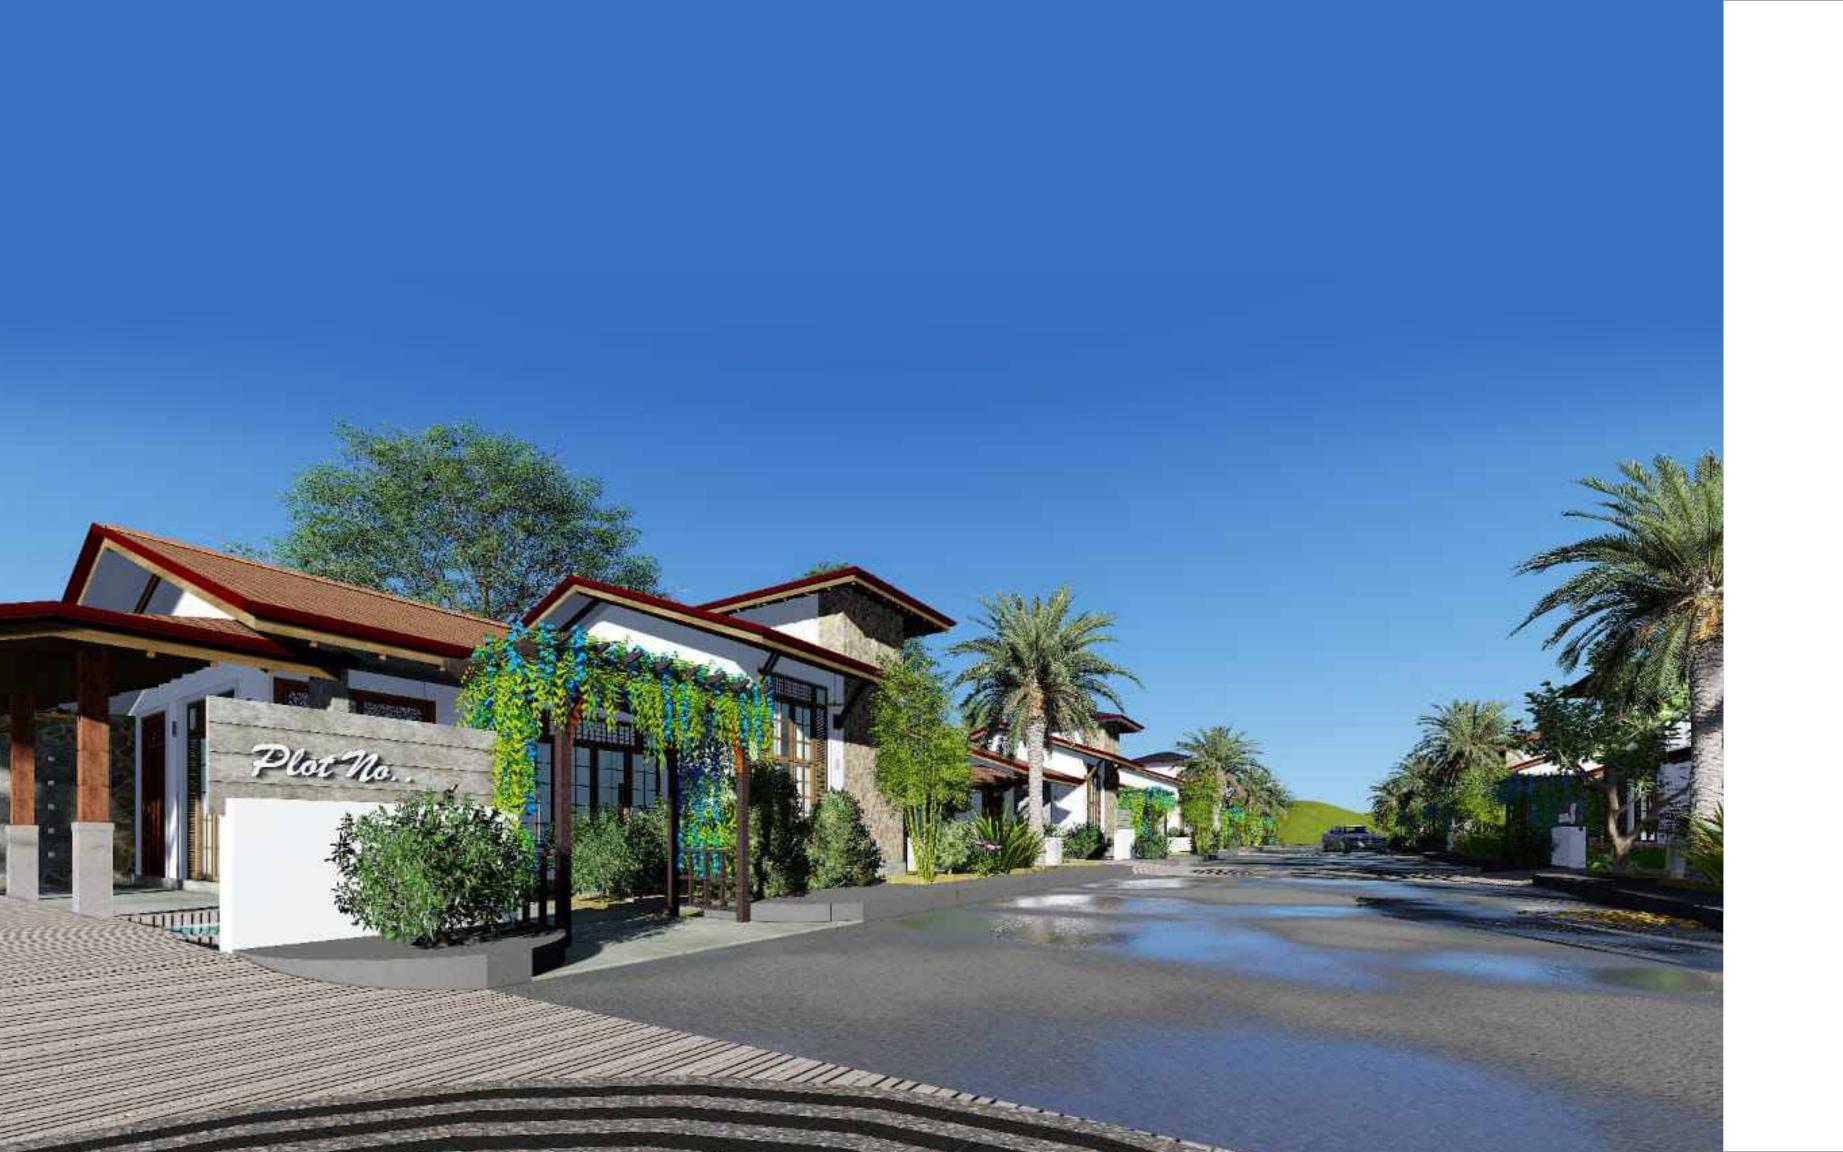

### Infra structure & key features

In Planet Green's Urban Design Incorporating Learnings from the Past Crafted for a Lasting Future yet Anchored in Realities of Present.

- DTCP Approved layout
- Entrance Arch
- 100% Vastu followed
- Black top roads with foot sidewalks,

- Vast Children play areas
- Designer Street lighting
- with solar panels
- Designer Landscaping

- Water Bodies
- Solar based power backup at the common amenities
- Drinking water
- Underground drainage & captive sewage treatment Water harvesting
- Floating water body
- Leisure homes, Camping sites
- Indoor Games
- Cycling track