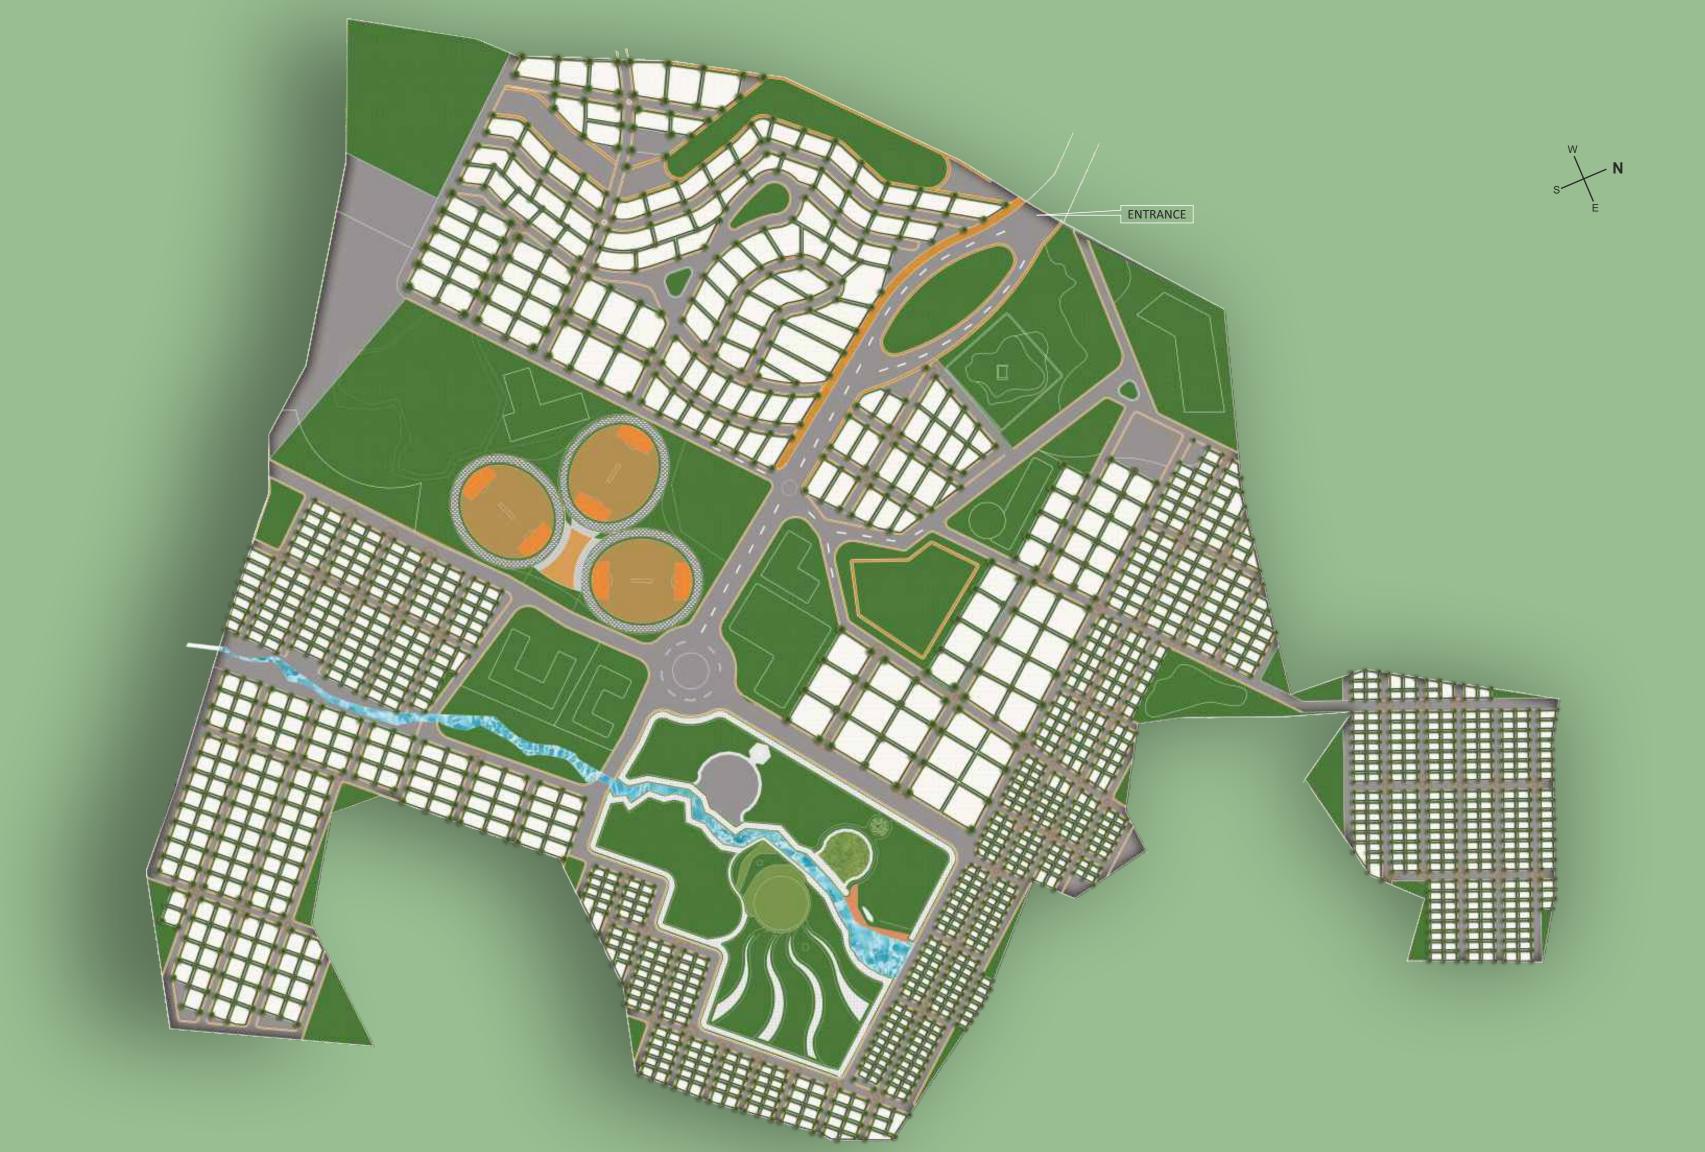

# Designed to enrich the mind, body and soul

The master-plan is designed with buildings clustered along serpentine roads forming omega like shapes fitted into the undulations of the land.

With tree-lined shady avenues, landscaped streets, fresh water stream, exclusive villas, homesteads, sports ground and a real sense of community its one of a kind community based on evident planning.

This method of arranging the community requires minimal land disturbances and allows the community to reserve large areas to maximize and prioritize Green spaces.

a visionary masterplan

### Infra structure & key features

In Planet Green's Urban Design Incorporating Learnings from the Past Crafted for a Lasting Future yet Anchored in Realities of Present.

- DTCP Approved layout
- Entrance Arch
- 100% Vastu followed
- Black top roads with foot sidewalks,

- Vast Children play areas
- Designer Street lighting
- with solar panels
- Designer Landscaping

- Water Bodies
- Solar based power backup at the common amenities
- Drinking water
- Underground drainage & captive sewage treatment Water harvesting
- Floating water body
- Leisure homes, Camping sites
- Indoor Games
- Cycling track

- Pro-Quality Swimming pools
- Horseback riding trails

### SECURITY

24X7 Manned security at

- CC Cameras in required areas
- to monitor security Total layout fenced with solar
- fencing/barbed wiring

### COMMERCIAL ZONE WITH PARTNERSHIPS

- Green Concept School Hospital
- 5 star hotel
- Parent Village
- Goshaala with Commercial Diary
  Waste Management to BioMethane
  Natural farming