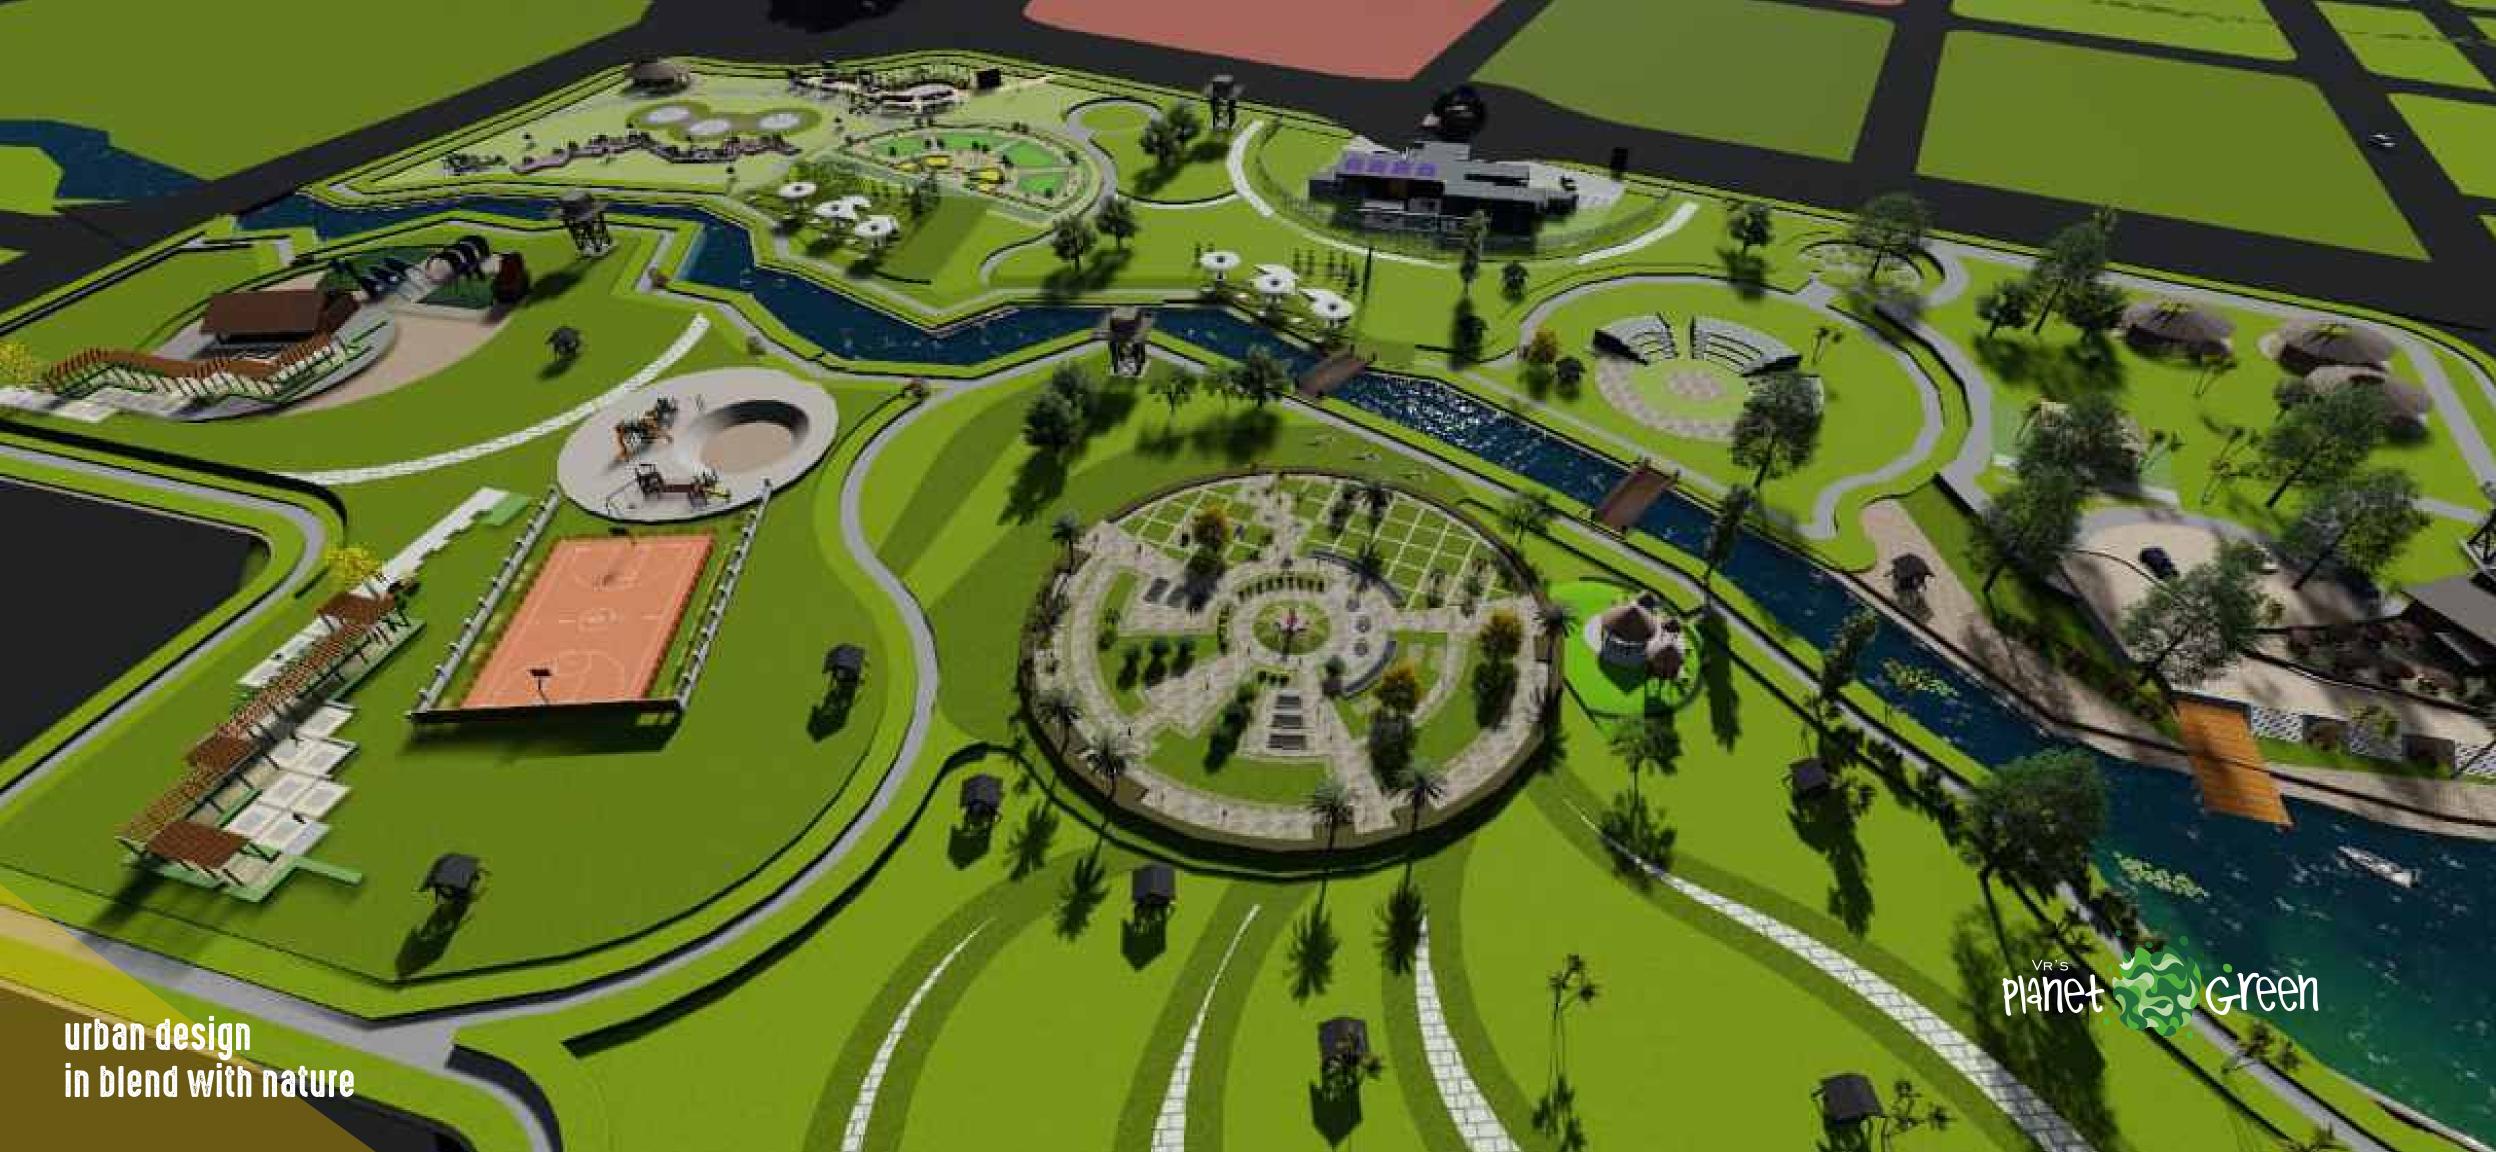

# Designed to enrich the mind, body and soul

The master-plan is designed with buildings clustered along serpentine roads forming omega like shapes fitted into the undulations of the land.

With tree-lined shady avenues, landscaped streets, fresh water stream, exclusive villas, homesteads, sports ground and a real sense of community its one of a kind community based on evident planning.

This method of arranging the community requires minimal land disturbances and allows the community to reserve large areas to maximize and prioritize Green spaces.

a visionary masterplan

### Infra structure & key features

In Planet Green's Urban Design Incorporating Learnings from the Past Crafted for a Lasting Future yet Anchored in Realities of Present.

- DTCP Approved layout
- Entrance Arch
- 100% Vastu followed
- Black top roads with foot sidewalks,

- Vast Children play areas
- Designer Street lighting
- with solar panels
- Designer Landscaping

- Water Bodies
- Solar based power backup at the common amenities
- Drinking water
- Underground drainage & captive sewage treatment Water harvesting
- Floating water body
- Leisure homes, Camping sites
- Indoor Games
- Cycling track

- Pro-Quality Swimming pools
- Horseback riding trails

### SECURITY

24X7 Manned security at

- CC Cameras in required areas
- to monitor security Total layout fenced with solar
- fencing/barbed wiring

### COMMERCIAL ZONE WITH PARTNERSHIPS

- Green Concept School Hospital
- 5 star hotel
- Parent Village
- Goshaala with Commercial Diary
  Waste Management to BioMethane
  Natural farming