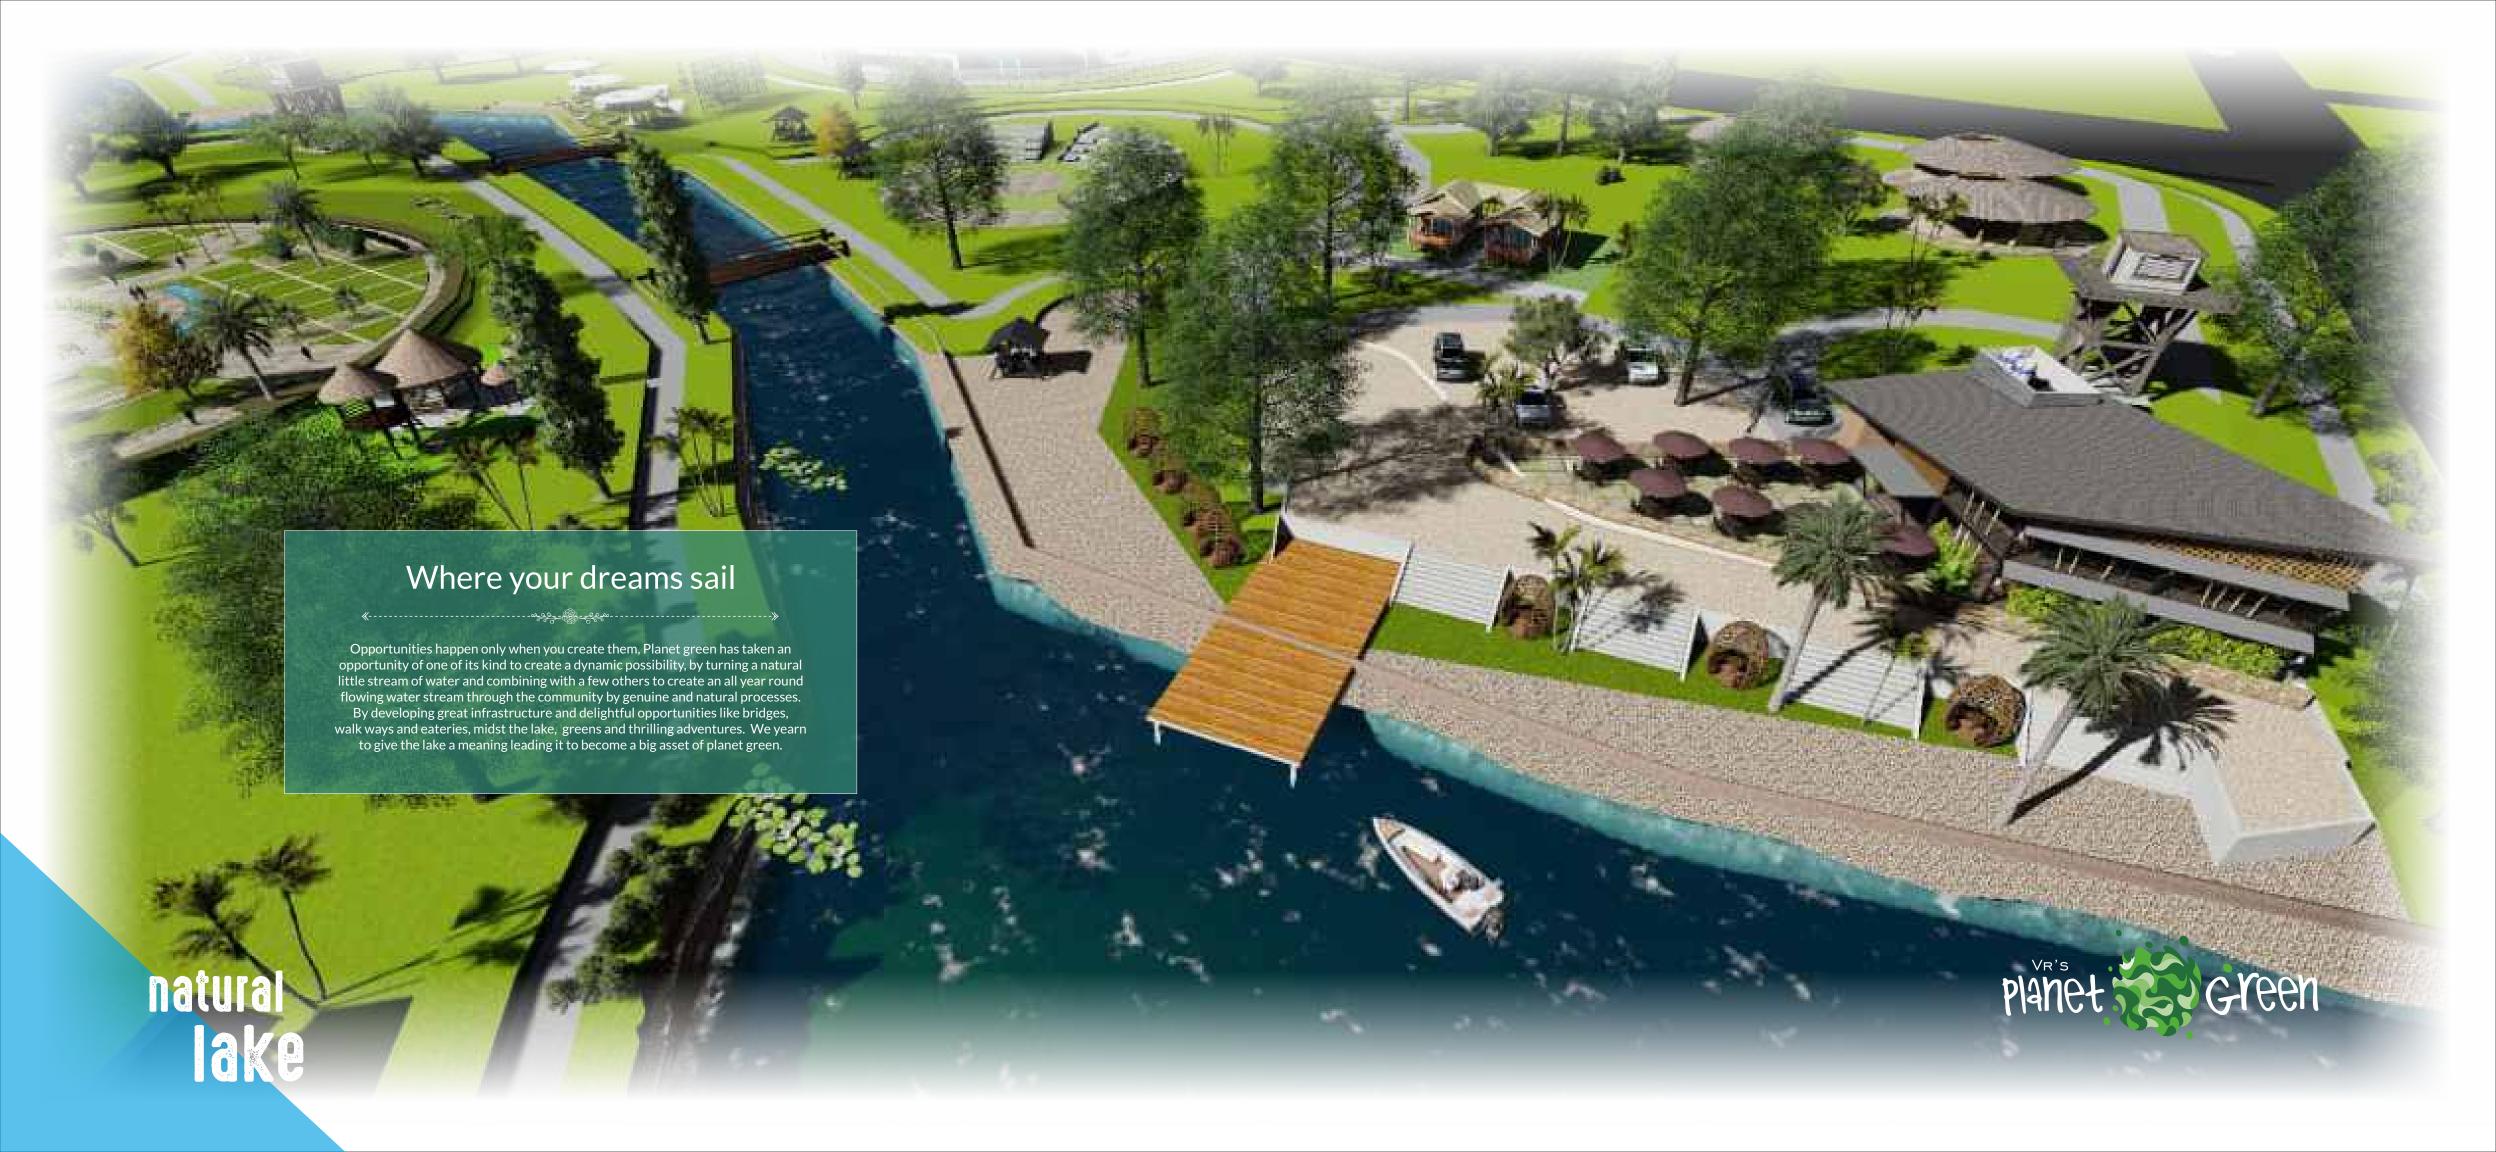

Resort themed retreats

The gently flowing stream at Planet Green offers the perfect setting to explore in an array of outdoor pursuits.

Whether you like to fish, give a go at paddle boating or kayaking, or prefer to just relax on the wooden bridge, there's nothing like the calm of the running water to please your senses and soothe the mind.

When done with activities or feasting your eyes, you can treat your taste buds to the finest of delicacies served piping hot at the lake-point eatery. Pure unadulterated bliss and lasting moments of a lifetime.