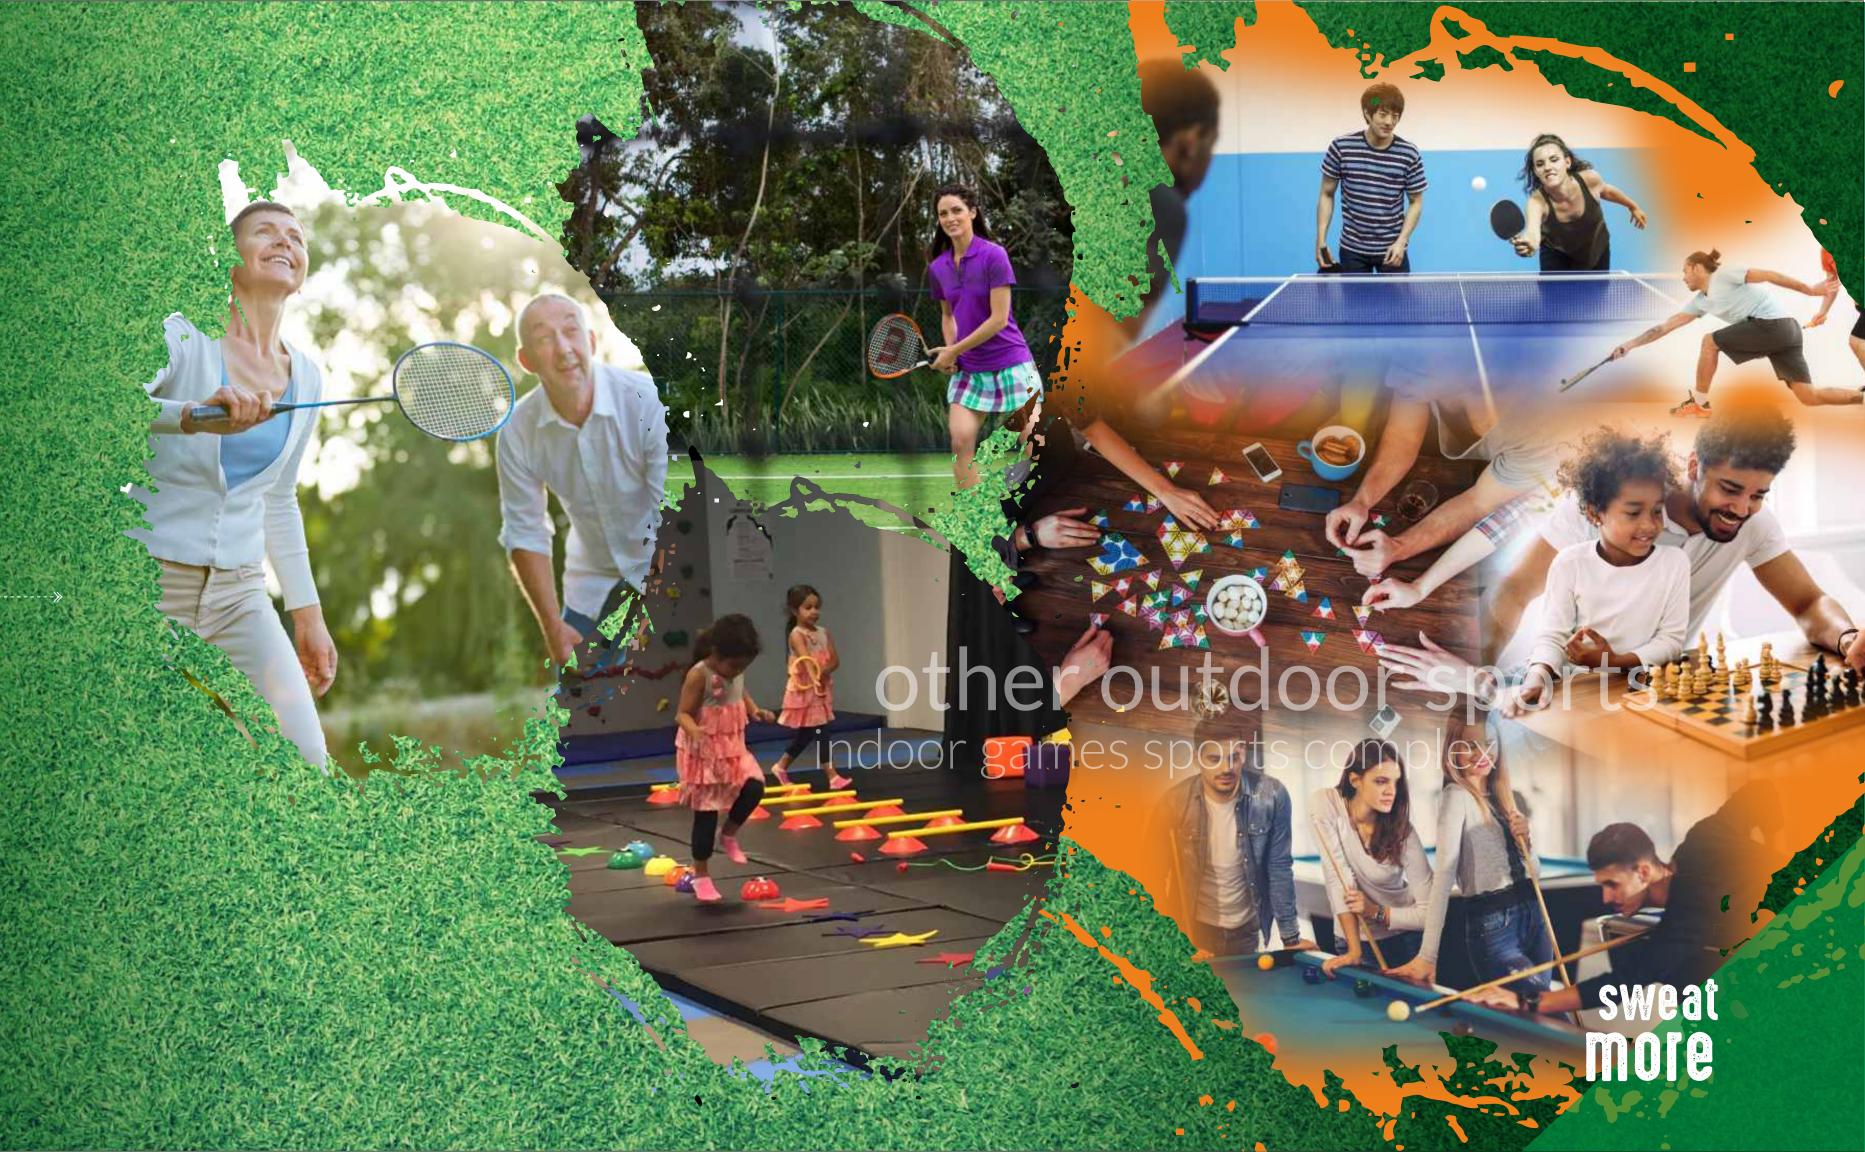

# Play more. live more.

Planet green has special ly developed 15 acres of sports arena, where little ones need not travel far to play freely in the vast outdoors.

Be it tennis, Football, Cricket or basket ball, world class facilities can be accessed by families and friends and corporate events and intra school competitions can be easily held.

With evident space for audience and comfortable stay facilities for participants, the experience at planet greens just exceeds.

# Play any sport. stay fit for life.

The indoor complex features family-friendly activities and other outdoor sports. Designed for kids aged 5 to 12 and elders, the facilities allow choicest of indoor games and funfilled activities for its chosen age groups.

The Sports Arena is scalable and flexible to host futuristic events and introduce new games.