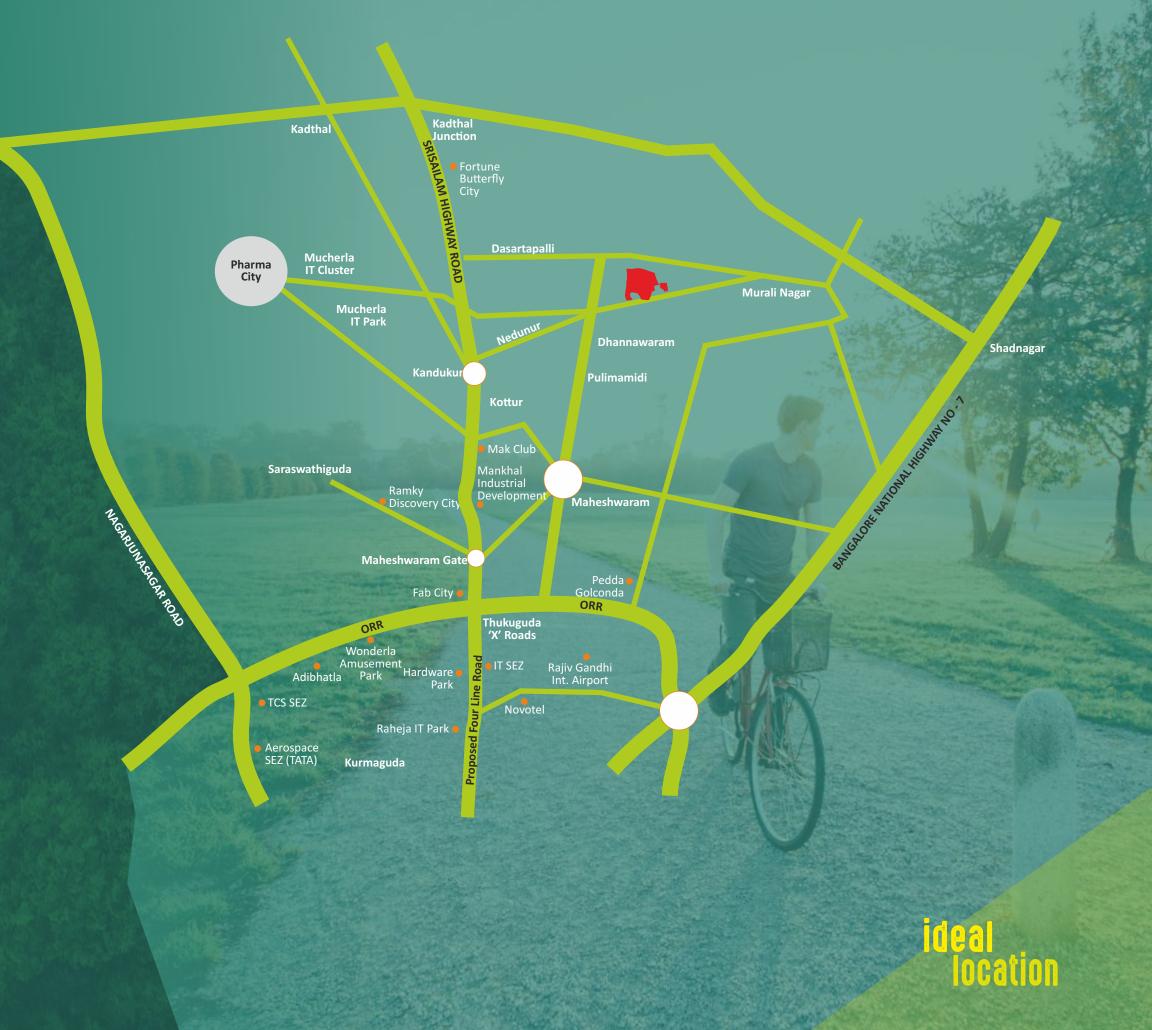

# A scenic hideaway seeping through the *vrhan chaos*.

Located just off the Srisailam highway, in Nedunuru, a road of past present and future developments. An exquisitely carved haven apart, the community transports you from city chaos into sub urban serenity in mere minutes.

A luxurious escape in natural surroundings within a 15 min reach to ORR and world-class urban infrastructure accessible by wide roads - ranging from IT clusters, SEZs, Bio-Parks to educational institutions, hospitals to entertainment centres.

You can simply unwind on weekends and breezily drive to work on weekdays.

surrounded by all of life essentials and future

Hardware Park
Rajiv Nano-Tech Park
Agakhan Foundation
Raheja IT Park
Rajiv Gems & Jewellery Park
IT SEZs Indu, Brahminni, TCS

AIR Cargo Complex Videocon Fab City Pyramid Center Mucherla IT Park

Mak Project
Videocon Royale Home
International Amusement Park
Adhibatla Aerospace SEZ
Mucherla IT Cluster

Georgia -Tech University International Airport Fabcity Apparel Park Eelctronic City Tummalur IT Cluster

# A location with scope for more iconic projects

The strategic neighbourhood of Planet Green is dotted with prestigious Developments like Pharma City, Fab City, Rajiv Nano-tech Park, Mutcherla IT Park, Adibhatla Malaysian Township with TS Housing Board, Videocon, Hardware Park, and Jewellery Park SEZ within close proximity - with scope formore projects in the future, which employment potential and followed by housing demand. The objective - you can transform your property into a new dwelling unit or achieve your investment goals. Access to city and other highways, connectivity to outer ring road, rail networks and International Airport.