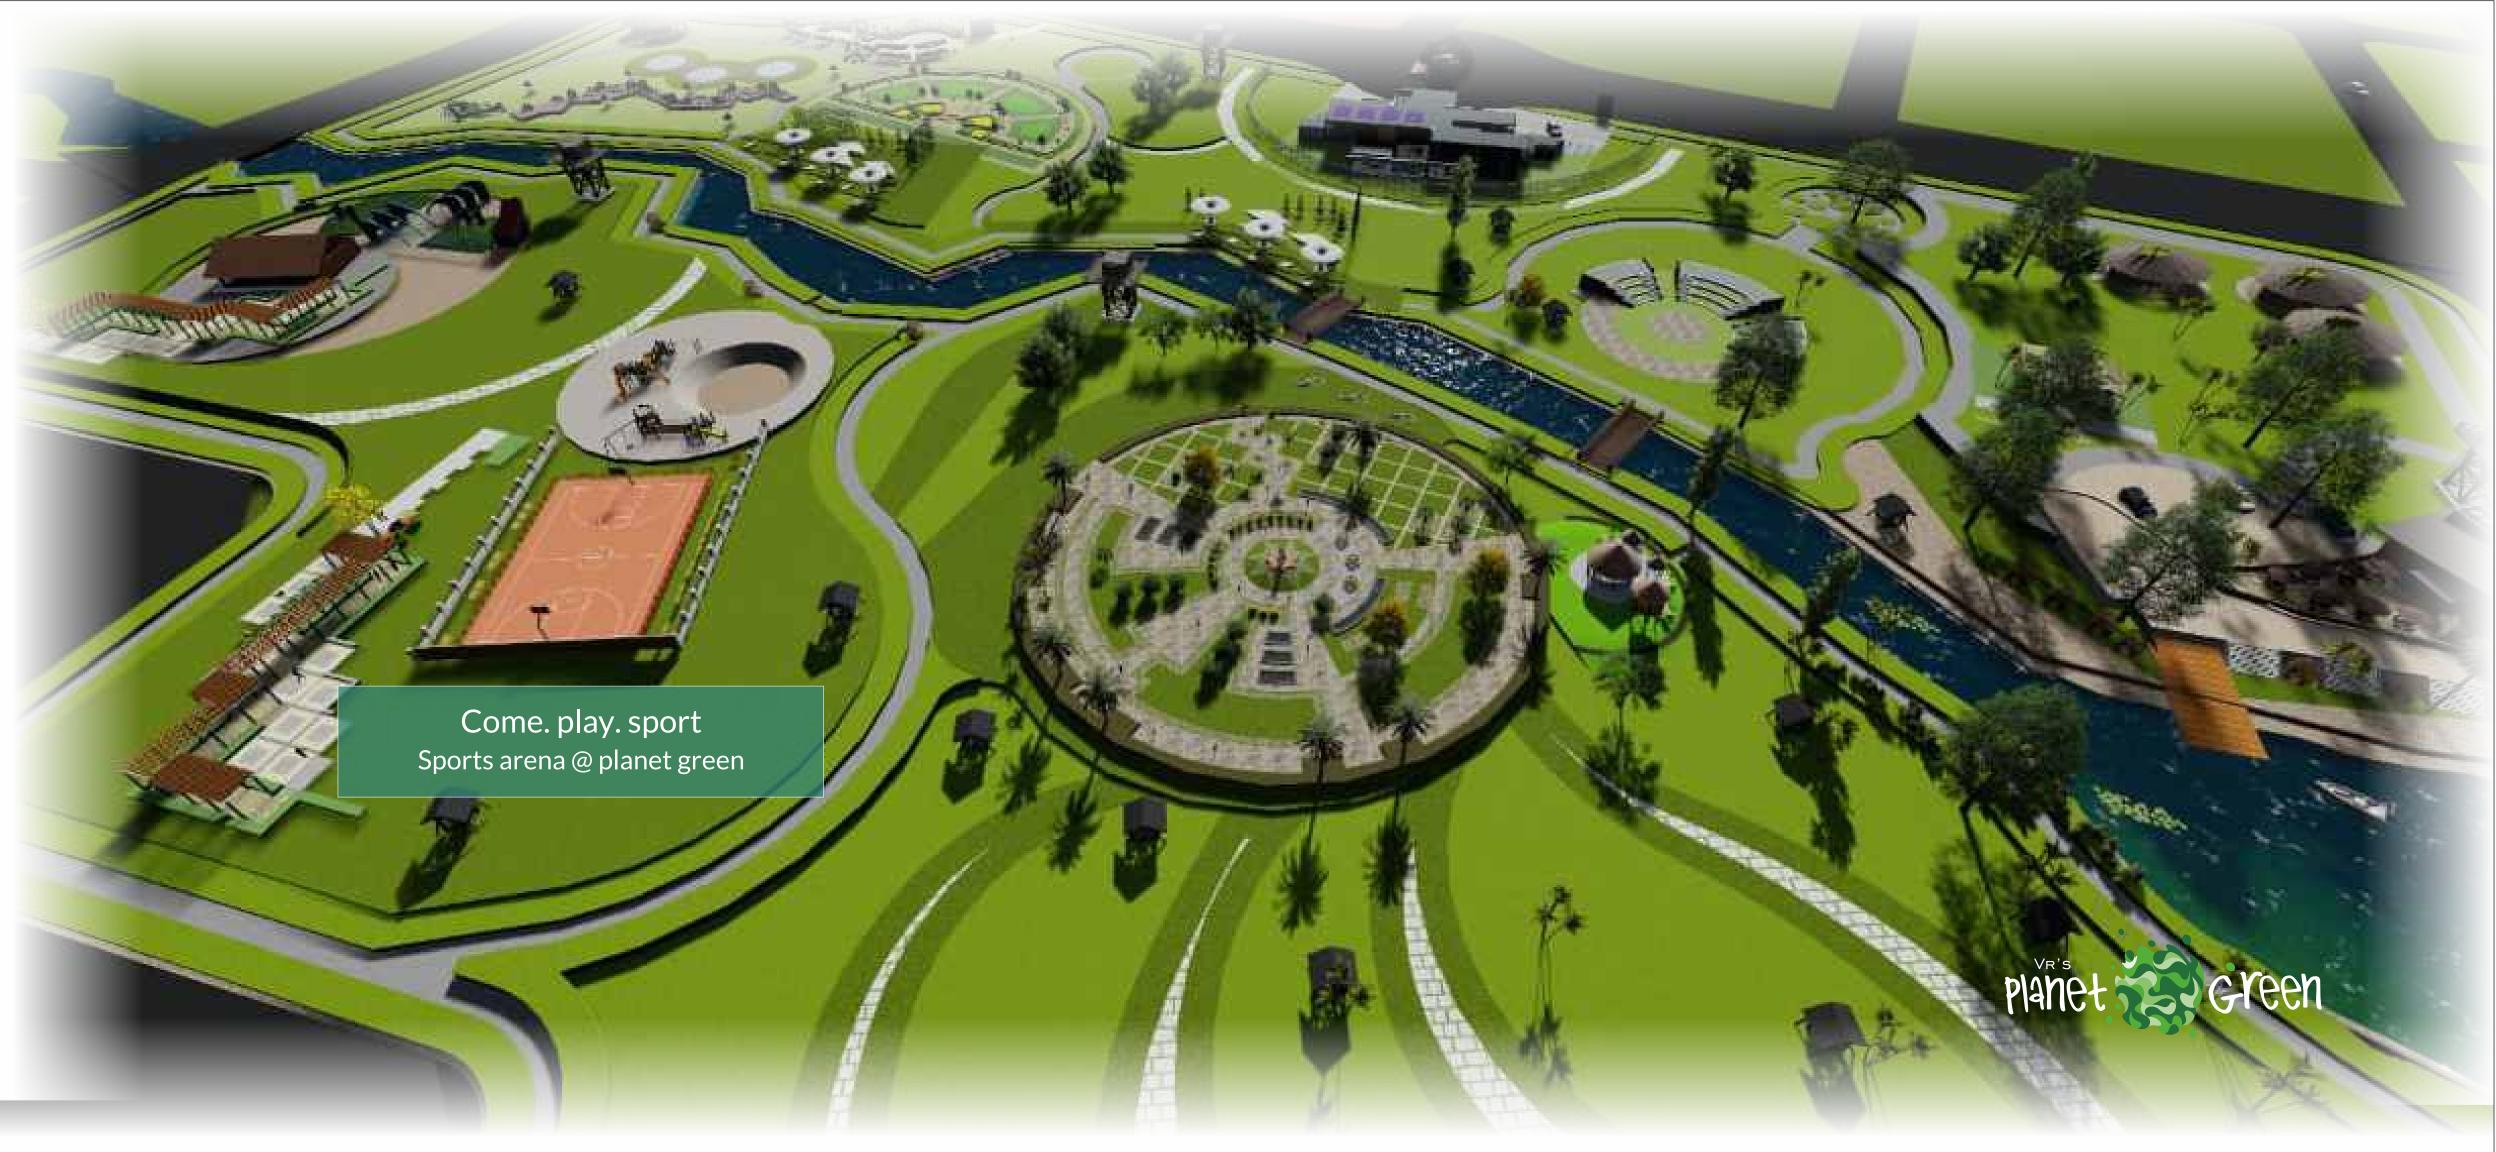

# Play more. live more.

Planet green has special ly developed 15 acres of sports arena, where little ones need not travel far to play freely in the vast outdoors.

Be it tennis, Football, Cricket or basket ball, world class facilities can be accessed by families and friends and corporate events and intra school competitions can be easily held.

With evident space for audience and comfortable stay facilities for participants, the experience at planet greens just exceeds.

# Play any sport. stay fit for life.

The indoor complex features family-friendly activities and other outdoor sports. Designed for kids aged 5 to 12 and elders, the facilities allow choicest of indoor games and funfilled activities for its chosen age groups.

The Sports Arena is scalable and flexible to host futuristic events and introduce new games.