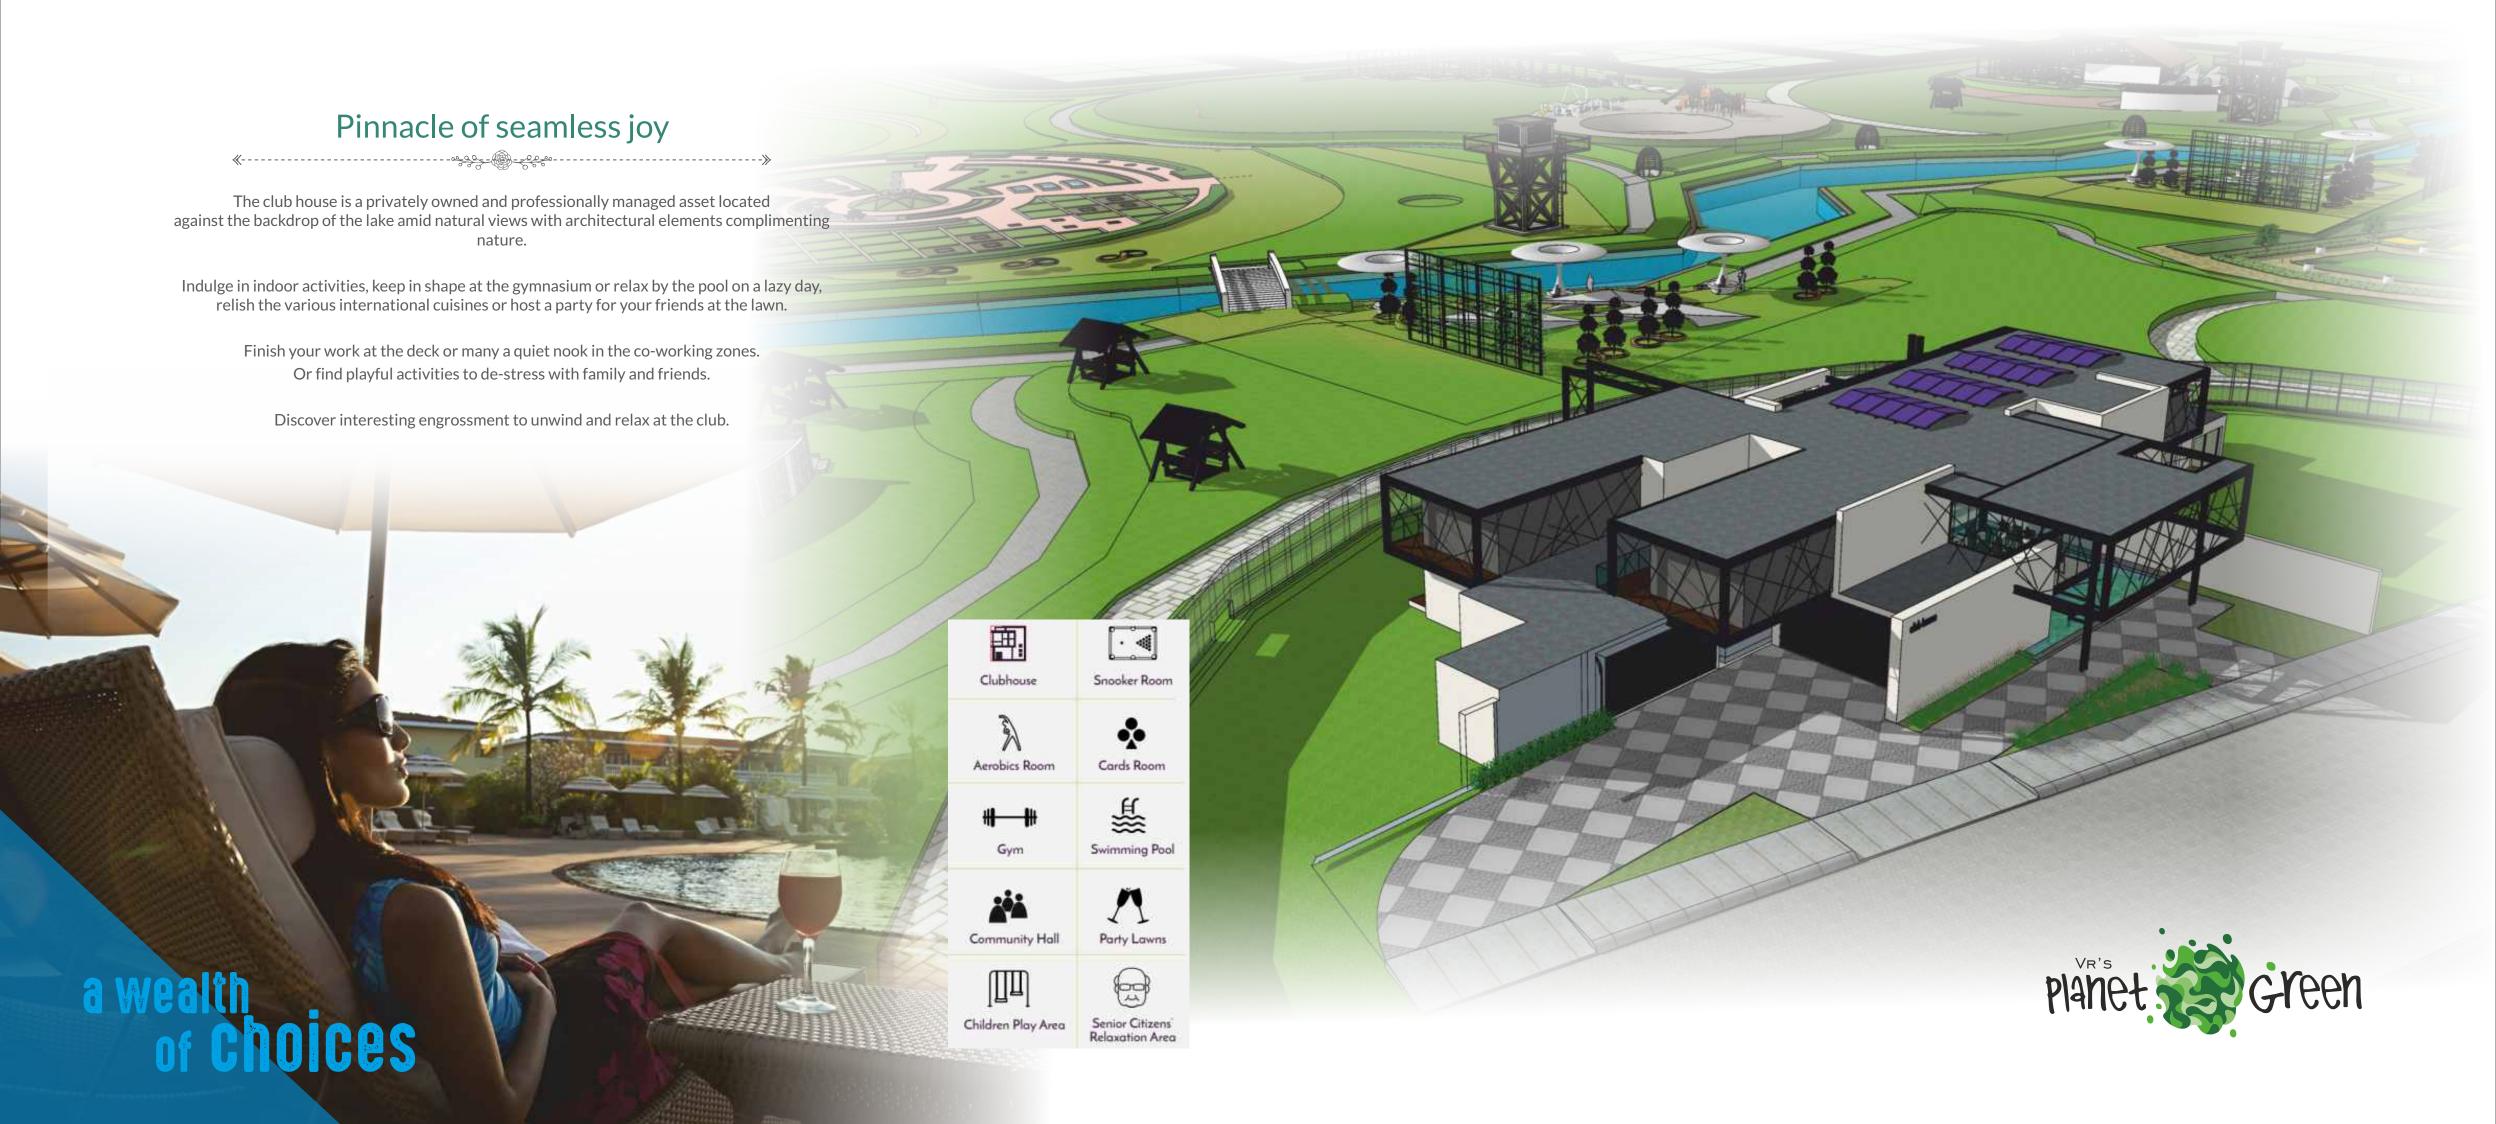

# Designed to enrich the mind, body and soul

The master-plan is designed with buildings clustered along serpentine roads forming omega like shapes fitted into the undulations of the land.

With tree-lined shady avenues, landscaped streets, fresh water stream, exclusive villas, homesteads, sports ground and a real sense of community its one of a kind community based on evident planning.

### Infra structure & key features

In Planet Green's Urban Design Incorporating Learnings from the Past Crafted for a Lasting Future yet Anchored in Realities of Present.

- DTCP Approved layout
- Entrance Arch
- 100% Vastu followed
- Black top roads with foot sidewalks,

- Vast Children play areas
- Designer Street lighting
- with solar panels
- Designer Landscaping

- Water Bodies
- Solar based power backup at the common amenities
- Drinking water
- Underground drainage & captive sewage treatment Water harvesting
- Floating water body
- Leisure homes, Camping sites
- Indoor Games
- Cycling track