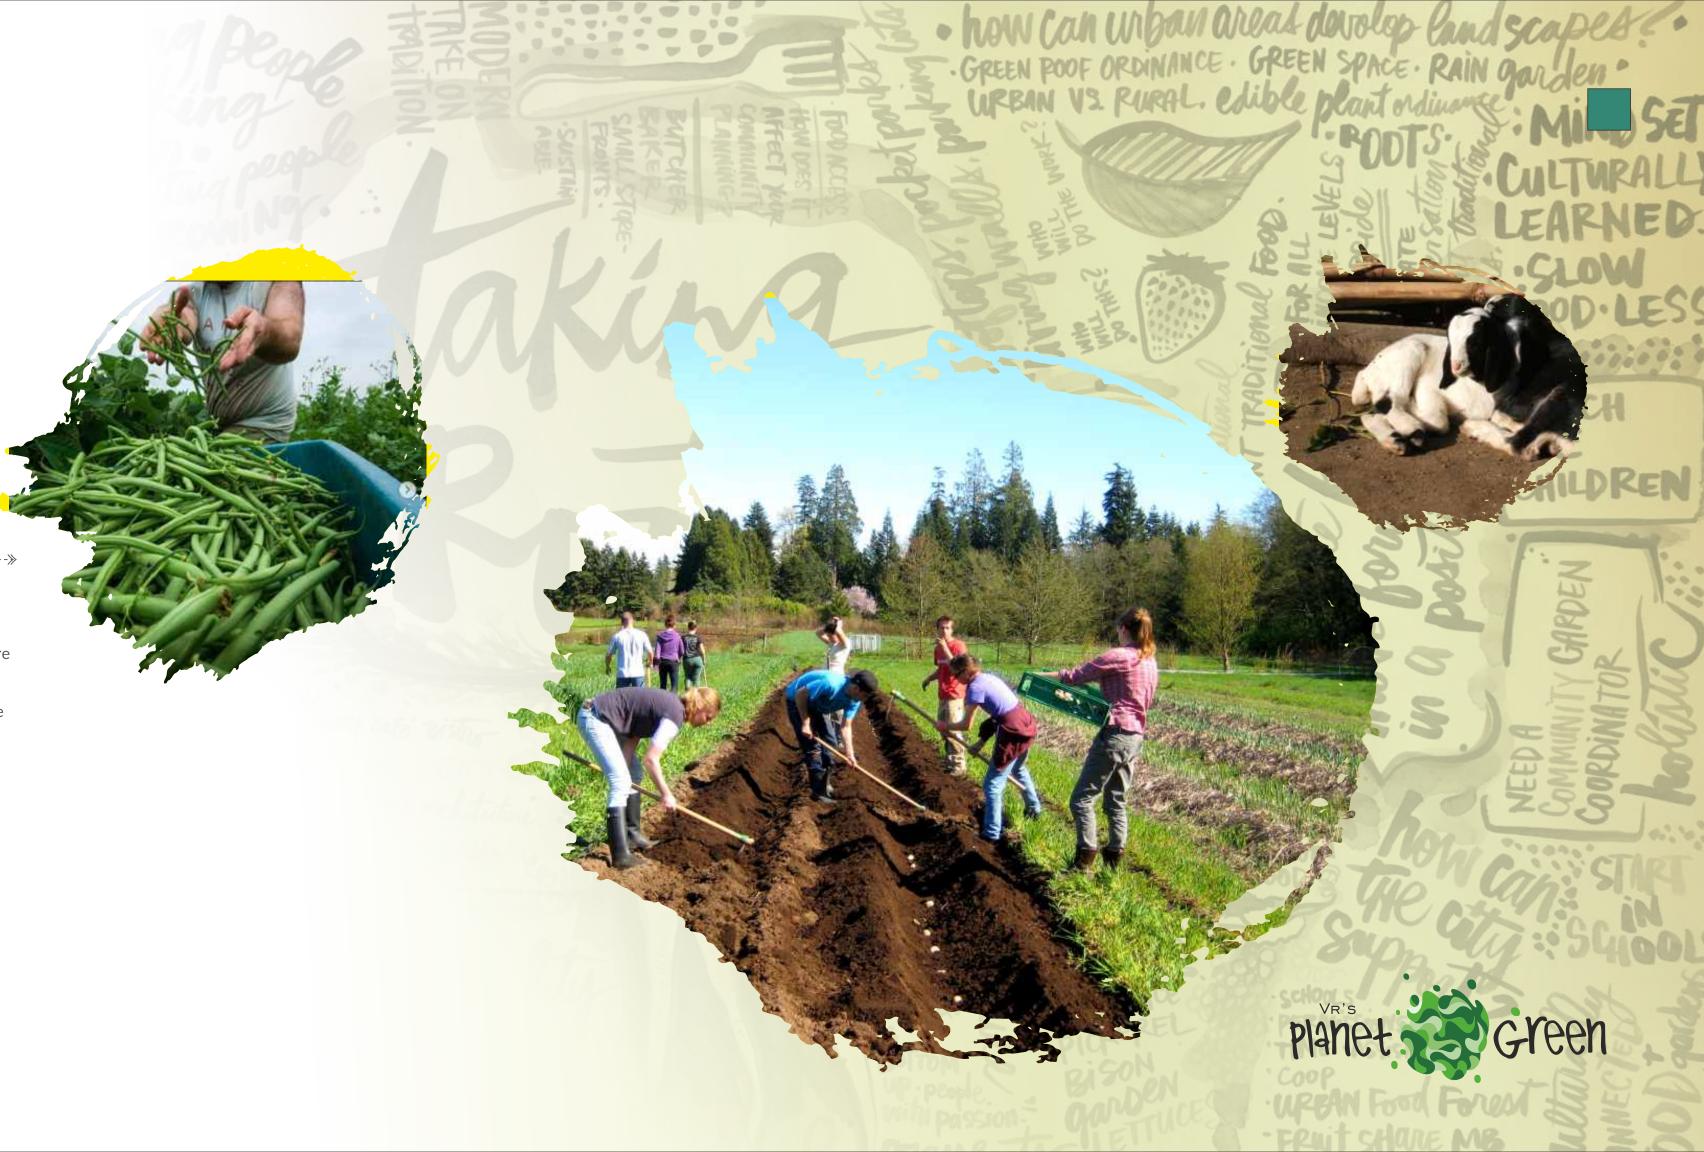

# Of curious minds and striving innovation

Welcome to the hands-on learning school, where children and teenagers get stronger, smarter and happier while learning in an open playground environment.

As learning in early childhood builds a foundation for lifelong environment literacy and sensitivity, they also learn to care for themselves and the local environment.

At Planet Green, they see the world in a new light and with a new purpose.

Moreover, they also begin to learn to care about the world around them and not be enslaved by gadgets.

A stronger sense of ownership towards the creation By safely seeing, smelling, touching and tasting diverse plants, the children feel a stronger sense of bondage towards Nature and a sense of community with their peers.

SCOPE OF LEARNING LIST

HOW TO DO FARMING HOW TO MAKE A BOAT ART SKILLS

VISITING ANIMAL FARMS & CONNECTING THEIR BONDAGE WITH ANIMALS

GROWING VEGETABLES & SELLING SKILLS

ACTING SKILLS & PLAY LIFE SKILLS

NETWORKING CALL: PLANNING FOR NATURAL DISASTER

MAKING OWN HOME

**TEAM BUILDING** 

**FUND RISING** 

**BUILDING RELATIONSHIPS** 

**DIGNITY OF LABOR** 

FISHING

SPIRITUALITY & MEDITATION

STORY TELLING

# Weekend green school, tutored by nature

Tucked in the serene landscape of Planet Green, is a unique learning institution powered by nature, built on the idea of living naturally, caring about Mother Earth and nurturing the space around us. Welcome to the weekend school, based upon the ultimate concept of ageless learning where you can know the hidden potential of natural farming, animal husbandry, eco-friendly house making, sustainable gardening, healthy cooking and pottery, to name a few - in a fun, action-orientated and socially responsible setting.